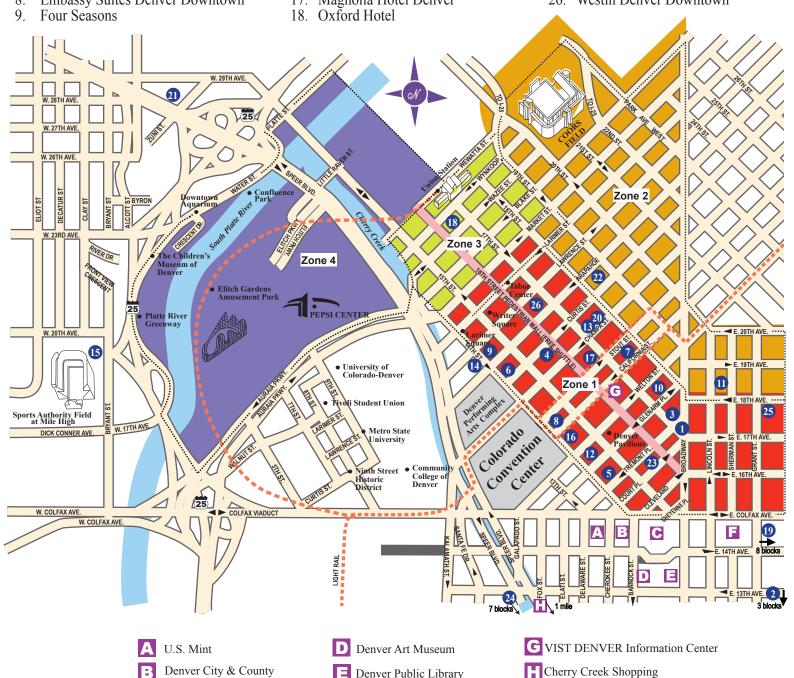

## **Denver Dining - walking distance from the CCC**

Denver has a very accessible and walkable downtown. The 16th Street Mall is a mile long pedestrian street that runs through the center of the city. The Mall is lined with trees, planters, cafes and restaurants, shops, fountains, plazas and parks. A fleet of over thirty free shuttles carry shoppers, visitors, and the downtown workforce along the length of the Mall, stopping on every corner in each direction. The shuttles operate seven days a week, free of charge. Monday through Saturday, the shuttle operates from 6:00am until 1:00am, and Sunday, from 7:00am until 1:00am. During peak times, the shuttles arrive at a rate of every 30-90 seconds. All shuttles are wheelchair accessible. The free Mall shuttle brings all downtown hotels, businesses, and restaurants within easy walking distance.

- Brown Palace Hotel & Spa, the
- Burnsley All-Suite Hotel, The
- 3. Comfort Inn Downtown
- Courtyard by Marriott Denver Downtown 13. Hotel Monaco Denver

Building

Civic Center Park

- 5. Crowne Plaza
- Curtis, a Doubletree Hotel 6.
- Denver Marriott City Center
- **Embassy Suites Denver Downtown**

- 10. Grand Hyatt Denver
- 11. Hampton Inn & Suites Downtown
- 12. Hilton Garden Inn Downtown Denver
- 14. Hotel Teatro
- 15. hotel VO at Mile High
- 16. Hyatt Regency Denver at CCC
- 17. Magnolia Hotel Denver

- 19. Ramada Inn Downtown
- 20. Residence Inn Denver City Center
- 21. Residence Inn Denver Downtown
- Ritz-Carlton Denver, The
- Sheraton Denver Downtown Hotel
- TownePlace Suites by Marriott
- Warwick Denver Hotel
- Westin Denver Downtown